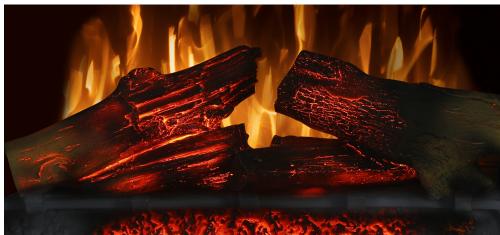

#### **Product Details**

- Realistic Log Set
- Vacuum-Molded Hand-Painted Brick Side Panels
- Touch Control with LED Display
  - Main Power On/Off
  - Flame Brightness
  - Temperature (Heat) Adjustment
  - Sleep Timer
- Full Function Remote Included

### Specifications

- 120V/12.5 Amps)
- Heater Spec: 1,500 Watt
- 5,100 BTU/Hr Supplemental Heat for Rooms up to 1,000 sf

365 USE YEAR ROUND WITH OR WITHOUT HEAT

SUPPLEMENTAL HEAT UP TO 1000 SQ FT

REMOTE

**Detail of Log Set and Brick Panel** 