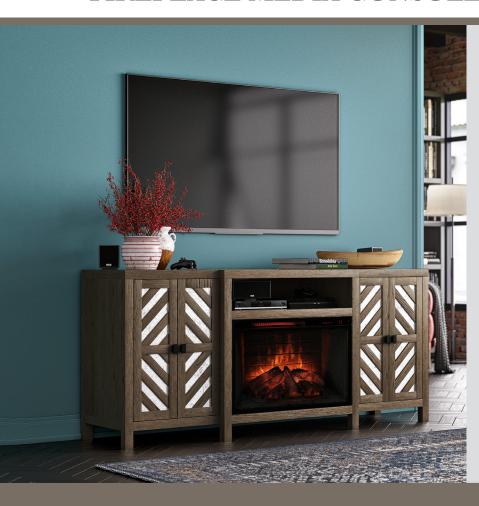

### FIREPLACE MEDIA CONSOLE

- Dimensions: 72"W x 18"D x 32"H
- Available in Charcoal finish
- Accommodates TV's up to 62"
- Two doors with soft close concealed Euro hinges
- Matte black hardware
- Adjustable levelers
- Some assembly required
- Includes 26" traditional infrared electric insert (See other side for details)

#### **SOUND SYSTEM** (sold separately)

Optional Bluetooth® speakers with A/V Ports for wired connection of media components (sold separately)