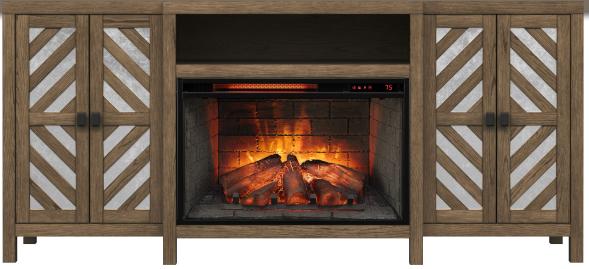

### FIREPLACE MEDIA CONSOLE

- Dimensions: 72"W x 18"D x 32"H
- Available in Charcoal finish
- Accommodates TV's up to 62"
- Two doors with soft close concealed Euro hinges
- Matte black hardware
- Adjustable levelers
- Some assembly required
- Includes 26" traditional infrared electric insert (See other side for details)