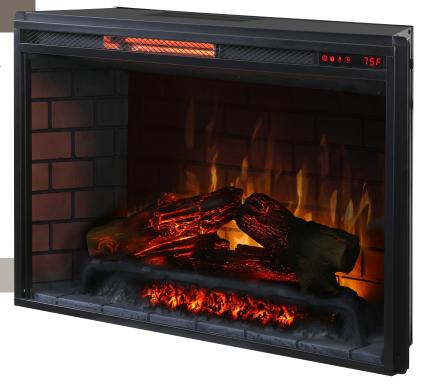

## 2622-FG-BB

26" Traditional Infrared Electric Insert

solutions  $_{
m TM}$  est 1998

...soluciones<sup>TM</sup> est.199

## 5,100 BTU's, Digital Controls

#### **Product Details**

- Realistic Log Set
- Vacuum-Molded Hand-Painted Brick Side Panels
- Touch Control with LED Display
  - Main Power On/Off
  - Flame Brightness
  - Temperature (Heat) Adjustment
  - Sleep Timer
- Full Function Remote Included

### Specifications

- 120V/12.5 Amps)
- Heater Spec: 1,500 Watt
- 5,100 BTU/Hr Supplemental Heat for Rooms up to 1,000 sf

365 USE YEAR ROUND WITH OR WITHOUT HEAT

SUPPLEMENTAL HEAT UP TO 1000 SQ FT

REMOTE

**Detail of Log Set and Brick Panel** 