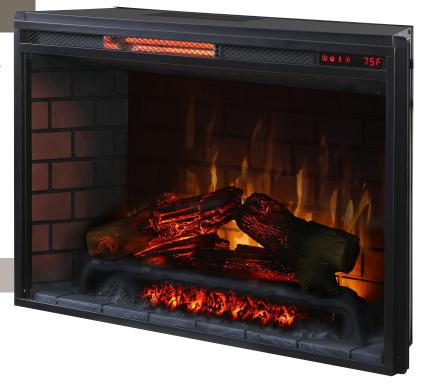

### 2622-FG-BB

26" Traditional Infrared Electric Insert

solutions  $_{
m TM}$  est 1998

...soluciones<sup>TM</sup> est.199

### 5,100 BTU's, Digital Controls

### **Product Details**

- Realistic Log Set
- Vacuum-Molded Hand-Painted Brick Side Panels
- Touch Control with LED Display
  - Main Power On/Off
  - Flame Brightness
  - Temperature (Heat) Adjustment
  - Sleep Timer
- Full Function Remote Included

### Specifications

- 120V/12.5 Amps)
- Heater Spec: 1,500 Watt
- 5,100 BTU/Hr Supplemental Heat for Rooms up to 1,000 sf

365 USE YEAR ROUND WITH OR WITHOUT HEAT

SUPPLEMENTAL HEAT UP TO 1000 SQ FT

REMOTE

**Detail of Log Set and Brick Panel** 