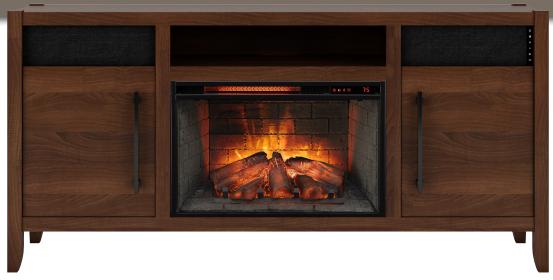

## FIREPLACE MEDIA CONSOLE WITH BUILT IN SOUND

- Dimensions: 66"W x 18"D x 32"H
- Available in Walnut finish
- Accommodates TV's up to 62"
- Two doors with soft close concealed Euro hinges
- Matte black hardware
- · Adjustable levelers
- Some assembly required
- Includes 26" traditional infrared electric insert (See other side for details)

#### **SOUND SYSTEM INCLUDED**

Bluetooth® speakers with A/V Ports for wired connection of media components