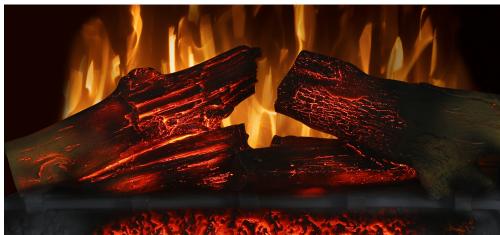

### **Product Details**

- Realistic Log Set
- Vacuum-Molded Hand-Painted Brick Side Panels
- Touch Control with LED Display
  - Main Power On/Off
  - Flame Brightness
  - Temperature (Heat) Adjustment
  - Sleep Timer
- Full Function Remote Included

### Specifications

- 120V/12.5 Amps)
- Heater Spec: 1,500 Watt
- 5,100 BTU/Hr Supplemental Heat for Rooms up to 1,000 sf

365 USE YEAR ROUND WITH OR WITHOUT HEAT

SUPPLEMENTAL HEAT UP TO 1000 SQ FT

REMOTE

**Detail of Log Set and Brick Panel** 