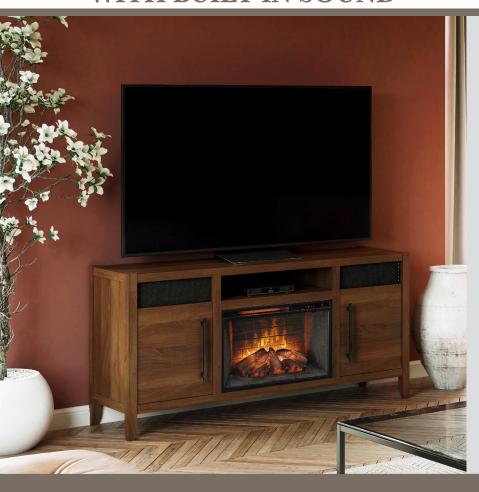

## FIREPLACE MEDIA CONSOLE WITH BUILT IN SOUND

- Dimensions: 66"W x 18"D x 32"H
- Available in Walnut finish
- Accommodates TV's up to 62"
- Two doors with soft close concealed Euro hinges
- Matte black hardware
- · Adjustable levelers
- Some assembly required
- Includes 26" traditional infrared electric insert (See other side for details)

#### **SOUND SYSTEM INCLUDED**

Bluetooth® speakers with A/V Ports for wired connection of media components